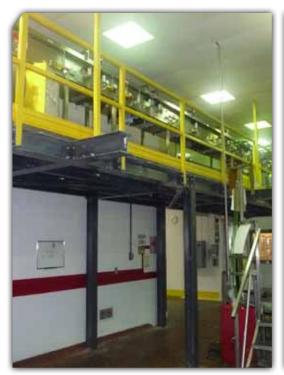

## **Grating & Structural Systems**

The innovator of fiberglass reinforced plastic (FRP) grating. Fibergrate offers a full line of molded and pultruded gratings and structural systems. Fibergrate continues to be the industry leader and innovator with revolutionary new products like Moltruded® grating, Safe-T-Stand® and antimicrobial resin systems. Fibergrate's FRP components and structural systems are safe, easy-to-clean, lightweight and chemical resistant, making them the cost-effective alternative to metallic structures.

Trench Grating Stairways Walkways

Platforms Handrails Catwalks

Processing Lines Access Ramps

**APPLICATIONS** 

Vancouver • Calgary • Edmonton • Regina • Saskatoon • Winnipeg •Toronto • Ottawa • Montréal • Québec • Halifax • Saint John • St. John's