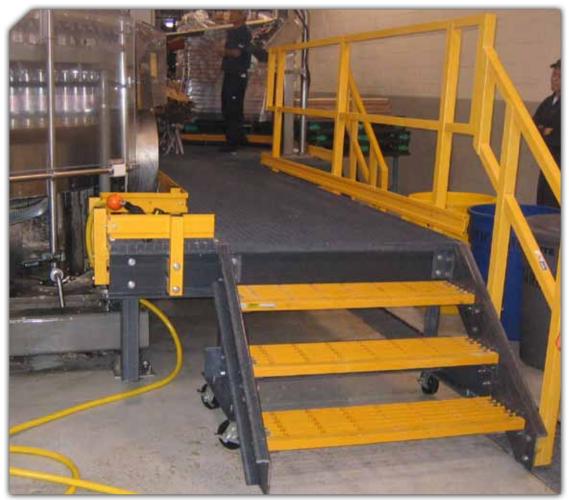

## **Grating & Structural Systems**

The innovator of fiberglass reinforced plastic (FRP) grating. Fibergrate offers a full line of molded and pultruded gratings and structural systems. Fibergrate continues to be the industry leader and innovator with revolutionary new products like Moltruded® grating, Safe-T-Stand® and antimicrobial resin systems. Fibergrate's FRP components and structural systems are safe, easy-to-clean, lightweight and chemical resistant, making them the cost-effective alternative to metallic structures.

Trench Grating Stairways Walkways

Platforms Handrails Catwalks

Processing Lines Access Ramps

**APPLICATIONS** 

Vancouver • Calgary • Edmonton • Regina • Saskatoon • Winnipeg •Toronto • Ottawa • Montréal • Québec • Halifax • Saint John • St. John's