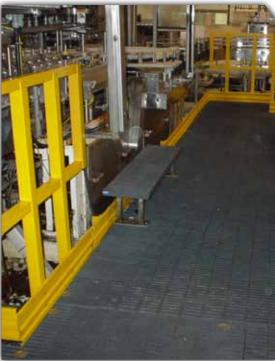

To meet stringent FDA and USDA requirements every surface of a food and beverage plant must be cleanable and sanitary. Walls, ceilings, floors, platforms, equipment and structures all require non-porous, easy to clean surfaces. In addition, these surfaces must withstand frequent high temperature wash downs or steam cleaning as well as exposure to aggressive cleaning solutions. Spillages of liquids, fats and oils along with large volumes of water from wash downs create the need for durable, slip resistant floor and grating surfaces.

## **Grating & Structural Systems**

The innovator of fiberglass reinforced plastic (FRP) grating. Fibergrate offers a full line of molded and pultruded gratings and structural systems. Fibergrate continues to be the industry leader and innovator with revolutionary new products like Moltruded® grating, Safe-T-Stand® and antimicrobial resin systems. Fibergrate's FRP components and structural systems are safe, easy-to-clean, lightweight and chemical resistant, making them the cost-effective alternative to metallic structures.

Trench Grating Stairways Walkways

Platforms Handrails Catwalks

Processing Lines Access Ramps

**APPLICATIONS** 

Vancouver • Calgary • Edmonton • Regina • Saskatoon • Winnipeg •Toronto • Ottawa • Montréal • Québec • Halifax • Saint John • St. John's